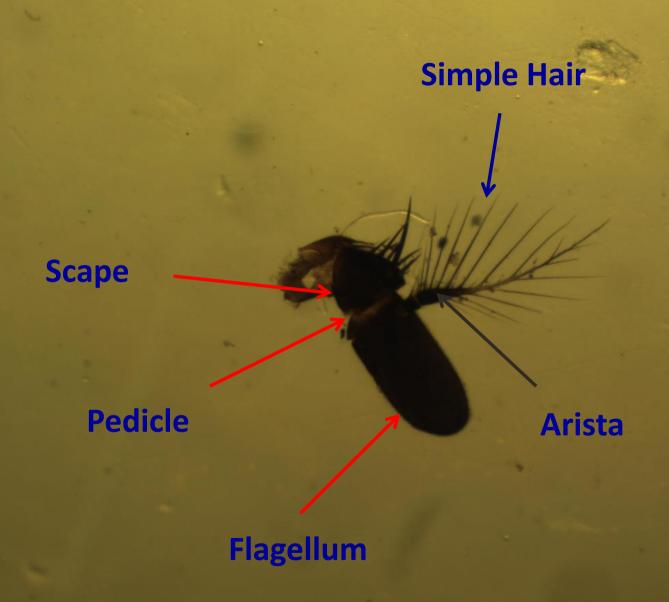

### TYPES OF ANTENNAE

#### FOR ALL

لاحظ توزيع الشعر علي الاريستا

#### 1- Musca domestica antenna

Characterized by .....

The distribution of simple hair on dorsal and ventral aspect of arista from proximal end to the distal end