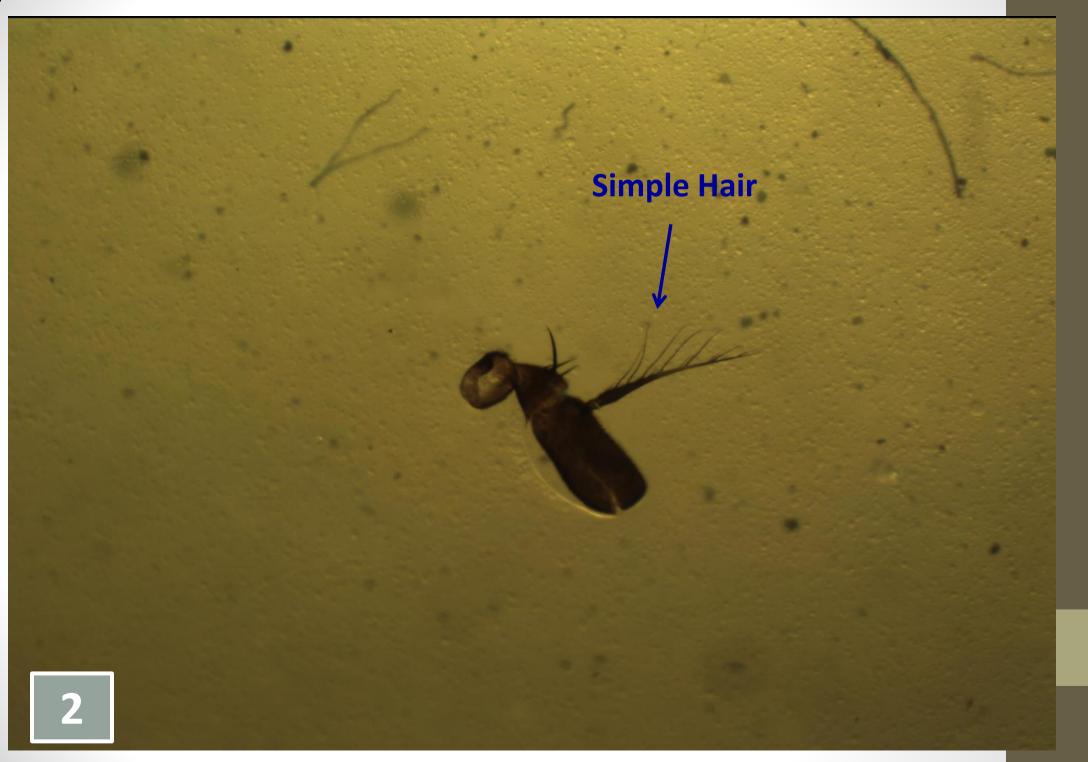

### TYPES OF ANTENNAE

#### FOR ALL

لاحظ توزيع الشعر علي الاريستا

#### 1- Musca domestica antenna

Characterized by .....

The distribution of simple hair on dorsal and ventral aspect of arista from proximal end to the distal end