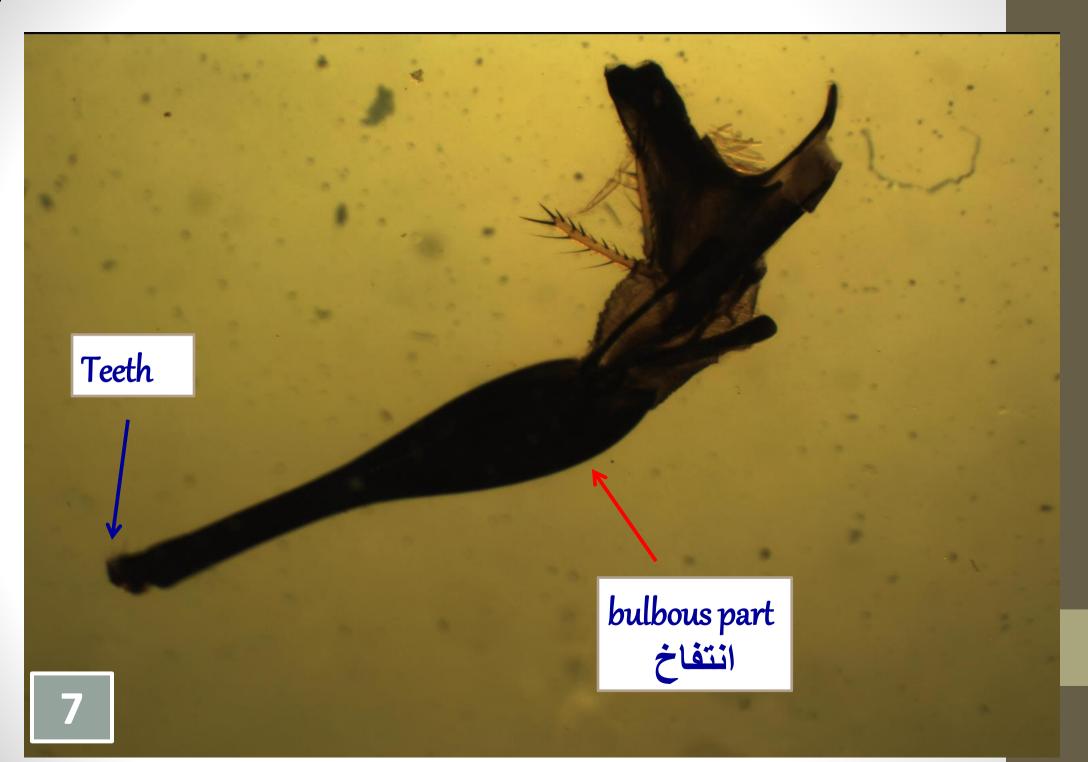

### Characterized by .....

- -Strong chitinised structure
- -The Labium is elongated with proximal bulbous part, while the distal end carry prestomal teeth.