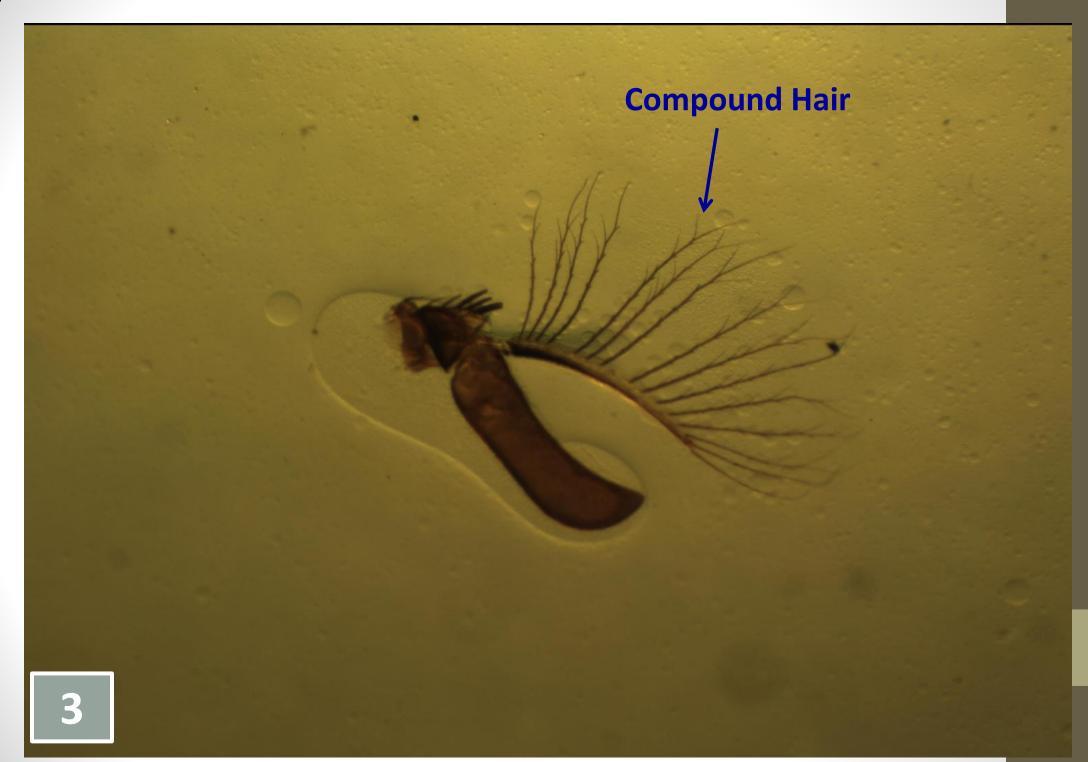

### TYPES OF ANTENNAE

#### FOR ALL

لاحظ توزيع الشعر علي الاريستا

## 3-Glossina species antenna

Characterized by .....

The distribution of compound hair on dorsal aspect only of arista from proximal end to the distal end

Compound hair تعني branched hair