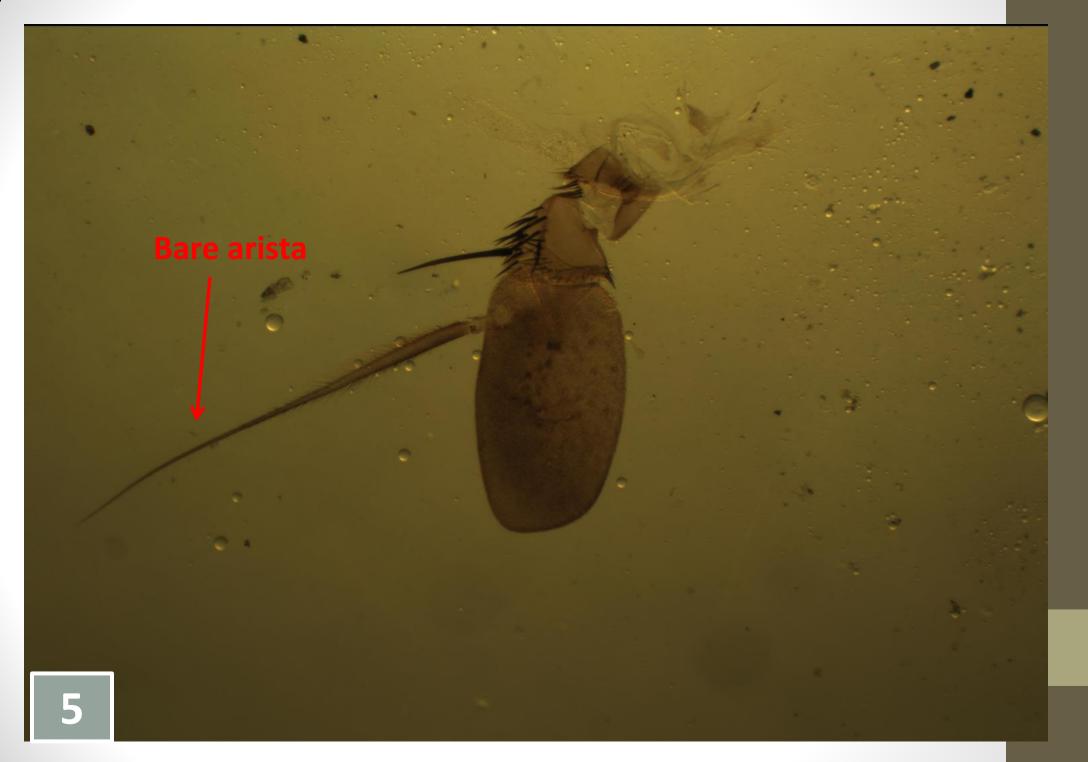

## 5-Wohlfahrtia species antenna

Characterized by .....

Bare arista, means no hair just few short sensory hair