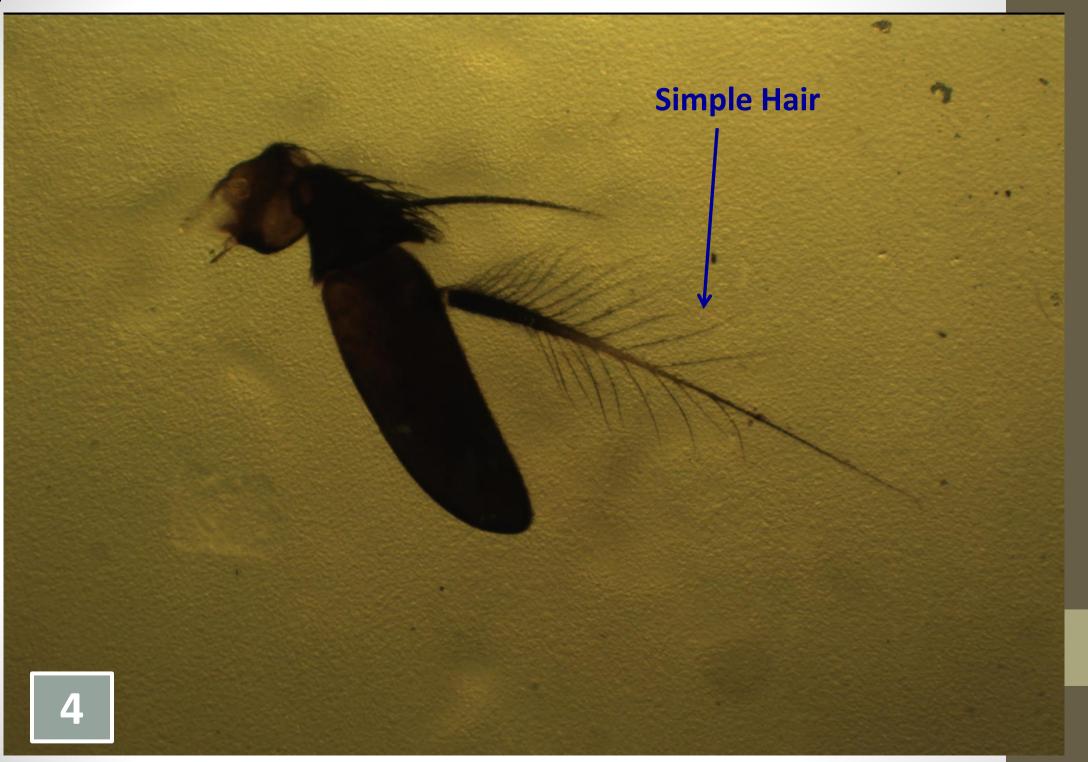

#### 1- Musca domestica antenna

Characterized by .....

The distribution of simple hair on dorsal and ventral aspect of arista from proximal end to the distal end