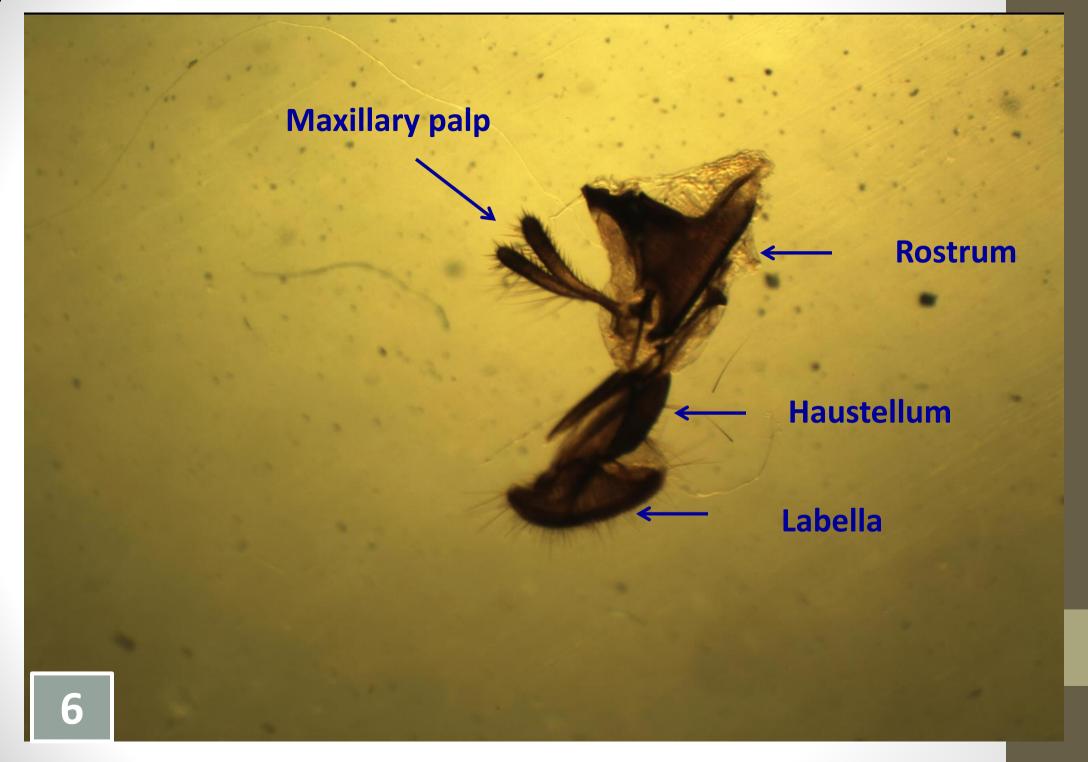

# 6-Musca domestica mouthparts (Proboscis)

Characterized by ..... It composed of three main parts 1-Rostrum— triangle in shape 2-Haustellum (Labium)—elongated middle part, supported by strongly chitinoid structure 3-2 fleshy Labellae