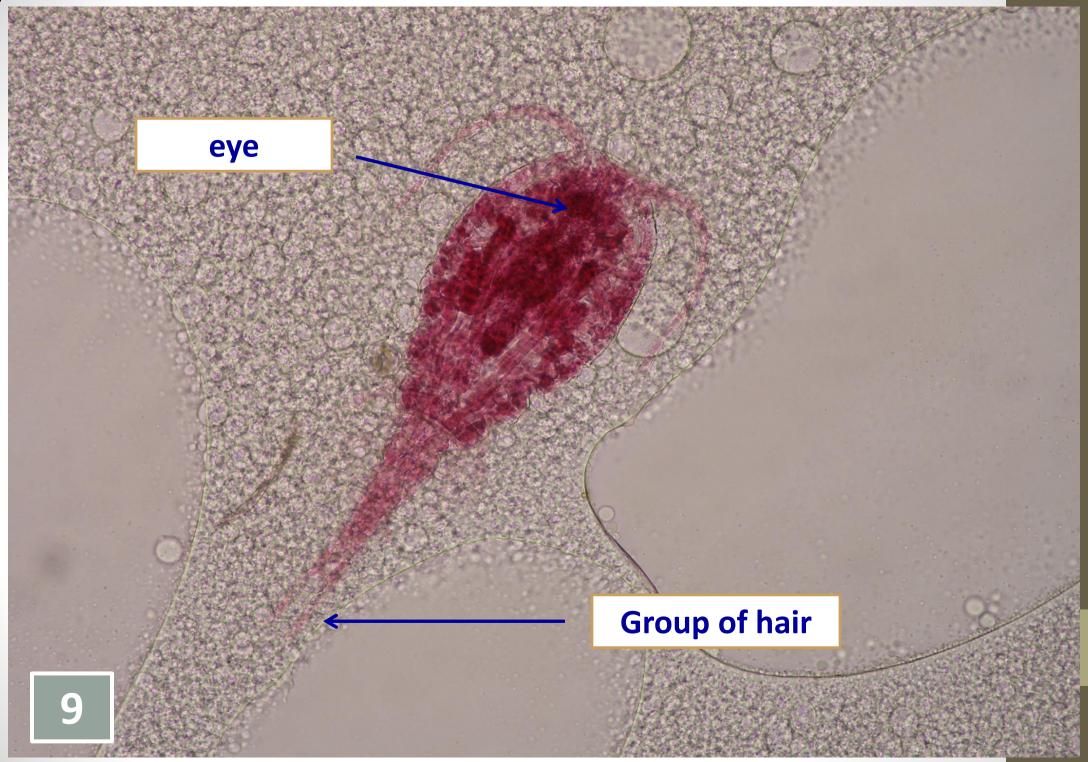

### Cyclop male

#### Characterized by .....

- Pear shaped
- Cephalothorax composed of 5 segment, carry 2
  pairs of antennae, single median eye and 4 pairs
  of legs
- Abdomen consist of 5segment, and the last one is forked and carry 2 group of hair