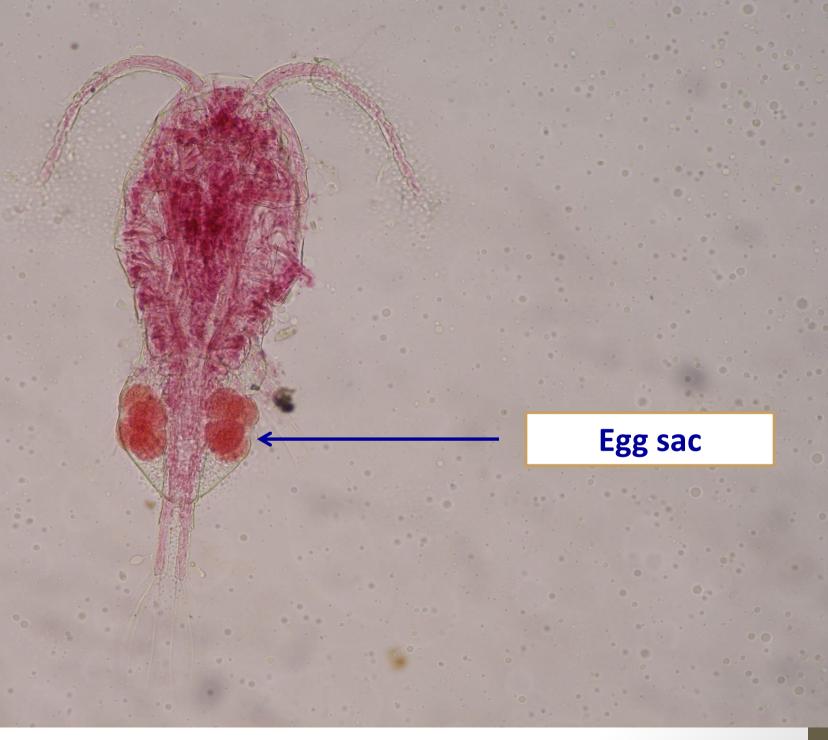

### Cyclop female

Characterized by ......
The same for male

بالاضافة الي

Abdomen consist of 4segment, Carry 2
 egg sacs attached to first abdominal
 segment