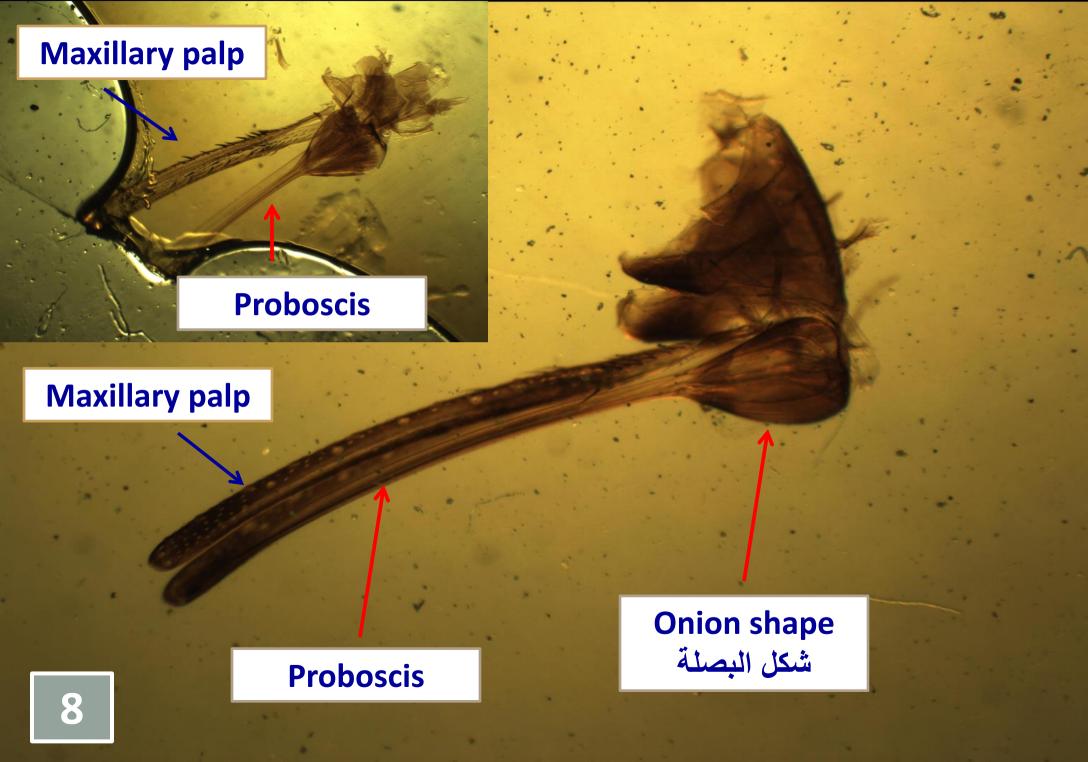

# 8-Glossina species mouthparts (Proboscis)

#### Characterized by .....

- -Strong chitinised structure
- -The Labium is elongated with onion shaped proximal part.
- -The maxillary palps are as long as proboscis